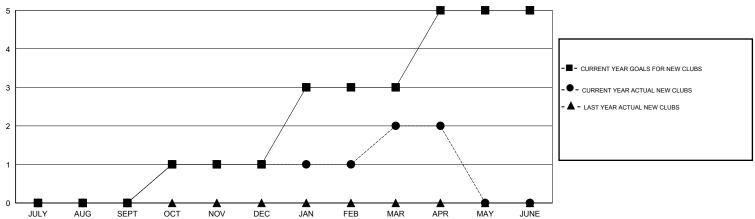

## MONTHLY MEMBERSHIP PROGRESS REPORT

District 2 A3

Results as of: 4/30/2014

GMT: HAL GRIFFIN LOCATION TEXAS GMT CA 1

| DECLUT                |                      | Clubs                                       |                                                                                                                       |  |  |  |  |  |  |  |
|-----------------------|----------------------|---------------------------------------------|-----------------------------------------------------------------------------------------------------------------------|--|--|--|--|--|--|--|
| RESULTS FOR 2013-2014 |                      |                                             |                                                                                                                       |  |  |  |  |  |  |  |
| NEW CLUB<br>GOAL      | ACTUAL NEW<br>CLUBS  | ACTUAL<br>DROPPED<br>CLUBS                  | ACTUAL NET<br>GAIN/<br>LOSS                                                                                           |  |  |  |  |  |  |  |
| 0<br>1<br>2<br>2      | 0<br>1<br>1<br>0     | 0<br>1<br>0                                 | 0<br>0<br>1<br>0                                                                                                      |  |  |  |  |  |  |  |
|                       | NEW CLUB GOAL  0 1 2 | NEW CLUB ACTUAL NEW GOAL CLUBS  0 0 1 1 2 1 | NEW CLUB         ACTUAL NEW         ACTUAL           GOAL         CLUBS         DROPPED           CLUBS         CLUBS |  |  |  |  |  |  |  |

## GOALS AND ACTUAL NEW CLUBS CUMULATIVE

ASSESSMENT DATA

| - ■ - CURRENT YEAR GOALS FOR NEW |  |
|----------------------------------|--|
| MEMBERS                          |  |

- CURRENT YEAR ACTUAL MEMBERS
- LAST YEAR ACTUAL MEMBERS