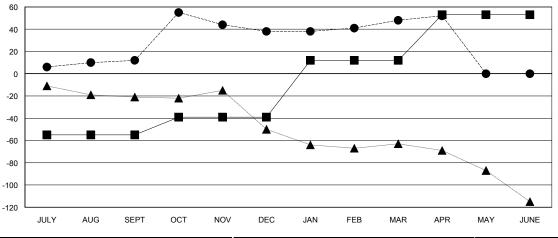

|                       |                    | Members              |                   |                     |  |
|-----------------------|--------------------|----------------------|-------------------|---------------------|--|
| RESULTS FOR 2013-2014 |                    |                      |                   |                     |  |
| QUARTER               | NEW MEMBER<br>GOAL | ACTUAL TOTAL MEMBERS | ACTUAL<br>DROPPED | ACTUAL NET<br>GAIN/ |  |
|                       |                    | ADDED                | MEMBERS           | LOSS                |  |
| JULY/AUG/SEPT         | -55                | 27                   | 15                | 12                  |  |
| OCT/NOV/DEC           | 16                 | 59                   | 33                | 26                  |  |
| JAN/FEB/MAR           | 51                 | 50                   | 40                | 10                  |  |
| APR/MAY/JUNE          | 41                 | 12                   | 8                 | 4                   |  |

## GOALS AND ACTUAL NEW CLUBS CUMULATIVE

ASSESSMENT DATA

| - ■ - CURRENT YEAR GOALS FOR NEW |  |
|----------------------------------|--|
| MEMBERS                          |  |

- CURRENT YEAR ACTUAL MEMBERS
- LAST YEAR ACTUAL MEMBERS